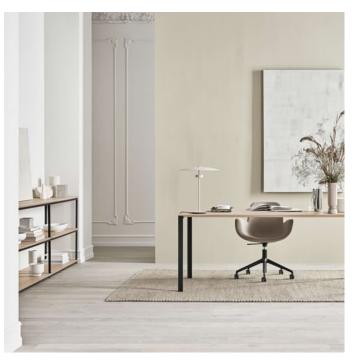

# Link series

Designed by Glismand & Rüdiger, Denmark

Link is a series of beautiful tables with a clear-cut and sleek silhouette. The tabletop is made in FSC-certified solid wood and is kept balanced by four slim metal legs that are lowered into the top giving the design a crafted and clean surface. The construction also permits for a longer and slimmer tabletop while never compromising on durability or longevity of the design. Link is designed by the Danish duo, Glismand & Rüdiger, who have thought modularity and flexibility into the design process. Each table therefore works as standalone pieces or placed together in beautiful rows of two or more.

# Link Table 180 x 90 cm