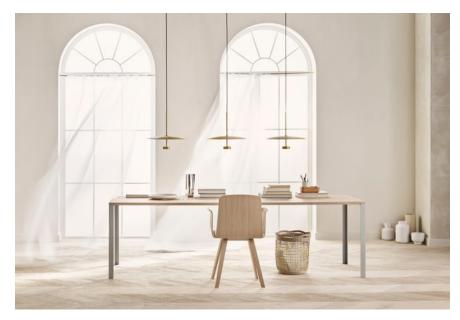

# Link series

Designed by Glismand & Rüdiger, Denmark

Link is a series of beautiful tables with a clear-cut and sleek silhouette. The tabletop is made in FSC-certified solid wood and is kept balanced by four slim metal legs that are lowered into the top giving the design a crafted and clean surface. The construction also permits for a longer and slimmer tabletop while never compromising on durability or longevity of the design. Link is designed by the Danish duo, Glismand & Rüdiger, who have thought modularity and flexibility into the design process. Each table therefore works as standalone pieces or placed together in beautiful rows of two or more.

# Link Table 180 x 90 cm