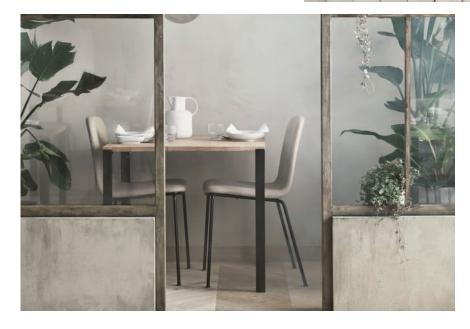

# Link series

Designed by Glismand & Rüdiger, Denmark

Link is a series of beautiful tables with a clear-cut and sleek silhouette. The tabletop is made in FSC-certified solid wood and is kept balanced by four slim metal legs that are lowered into the top giving the design a crafted and clean surface. The construction also permits for a longer and slimmer tabletop while never compromising on durability or longevity of the design. Link is designed by the Danish duo, Glismand & Rüdiger, who have thought modularity and flexibility into the design process. Each table therefore works as standalone pieces or placed together in beautiful rows of two or more.