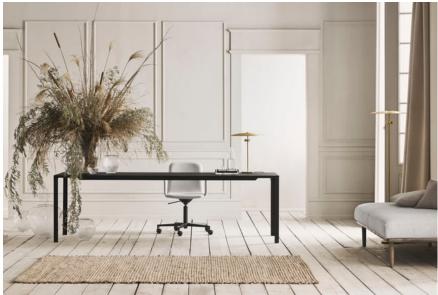

# Link series

Designed by Glismand & Rüdiger, Denmark

Link is a series of beautiful tables with a clear-cut and sleek silhouette. The tabletop is made in FSC-certified solid wood and is kept balanced by four slim metal legs that are lowered into the top giving the design a crafted and clean surface. The construction also permits for a longer and slimmer tabletop while never compromising on durability or longevity of the design. Link is designed by the Danish duo, Glismand & Rüdiger, who have thought modularity and flexibility into the design process. Each table therefore works as standalone pieces or placed together in beautiful rows of two or more.

# Link Table 180 x 90 cm