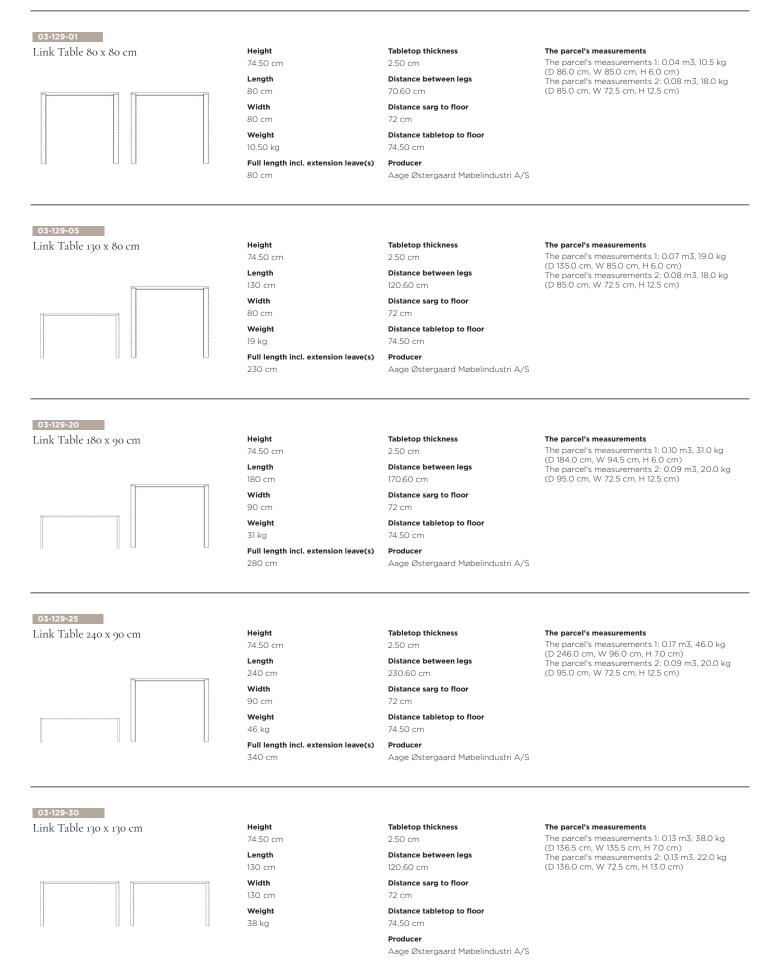

# Link Table 180 x 90 cm

# Specifications

| Country of origin                                                                     | Assembly                   | Height           | Length           | Width                         | Weight                               |
|---------------------------------------------------------------------------------------|----------------------------|------------------|------------------|-------------------------------|--------------------------------------|
| Bosnia and Herzegovina                                                                | Legs/Base to be<br>mounted | 74.50 cm         | 180 cm           | 90 cm                         | 31 kg                                |
| Full length incl. extension leave(s)                                                  | Tabletop thickness         | Distance between | Distance sarg to | Distance tabletop to<br>floor | Producer                             |
| 280 cm                                                                                | 2.50 cm                    | legs             | floor            |                               | Aage Østergaard Møbelindustri<br>A/S |
|                                                                                       |                            | 170.60 cm        | 72 cm            | 74.50 cm                      | A/S                                  |
| The parcel's measurements                                                             |                            |                  |                  |                               |                                      |
| The parcel's measurements 1: 0.10 m3, 31.0 kg<br>(D 184.0 cm, W 94.5 cm, H 6.0 cm)    |                            |                  |                  |                               |                                      |
| The parcel's measurements 2: 0.09 m3, 20.0<br>kg<br>(D 95.0 cm, W 72.5 cm, H 12.5 cm) |                            |                  |                  |                               |                                      |