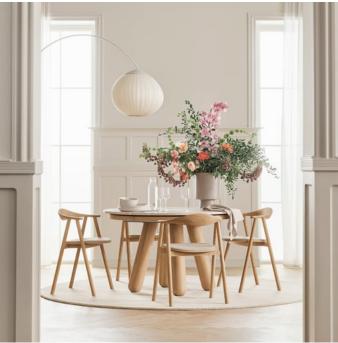

## Balance series

Designed by Michael H. Nielsen, Denmark

The Balance dining table, designed by Michael H. Nielsen, unites bold lines and design language with elegant and natural materials. The strong legs in FSC® certified oak function as a solid foundation for the luxurious stone tabletop, which is broken up by the solid oak extension leaves when extended. A striking dining table with refined proportions and details.