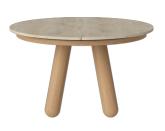

en, unites bold lines and design language with elegant and natural materials. The strong legs in FSC® certified oak function as a solid foundation for the luxurious stone tabletop, which is broken up by the solid oak extension leaves when extended. A striking dining table with refined proportions and details.

#### Meet the designer

My style is characterized by keeping the focus on the detail and "edge" that separates my designs from the crowd. One of my biggest influences is to register how much diversity there is among people and try to meet the very different needs that it creates. I've always been fascinated by the craftsmanship and the interaction between craftsman and designer. Good design is what gives meaning and value to the people who use it.

03-102-02

# Balance Dining Table



## Specifications

| Country of origin                 | Assembly                                                                            | Height             | Depth                 | Width                  | Weight                     |
|-----------------------------------|-------------------------------------------------------------------------------------|--------------------|-----------------------|------------------------|----------------------------|
| Bosnia and Herzegovina            | Legs/Base to be mounted                                                             | 75 cm              | 125 cm                | 125 cm                 | 55.50 kg                   |
| Diameter                          | Full length incl. extension leave(s)