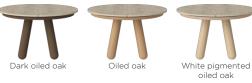

## Balance series

Designed by Michael H. Nielsen, Denmark

The Balance dining table, designed by Michael H. Nielsen, unites bold lines and design language with elegant and natural materials. The strong legs in FSC® certified oak function as a solid foundation for the luxurious stone tabletop, which is broken up by the solid oak extension leaves when extended. A striking dining table with refined proportions and details.