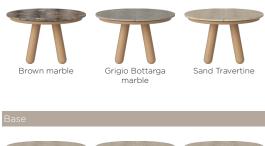

## Balance series

Designed by Michael H. Nielsen, Denmark

The Balance dining table, designed by Michael H. Nielsen, unites bold lines and design language with elegant and natural materials. The strong legs in FSC® certified oak function as a solid foundation for the luxurious stone tabletop, which is broken up by the solid oak extension leaves when extended. A striking dining table with refined proportions and details.