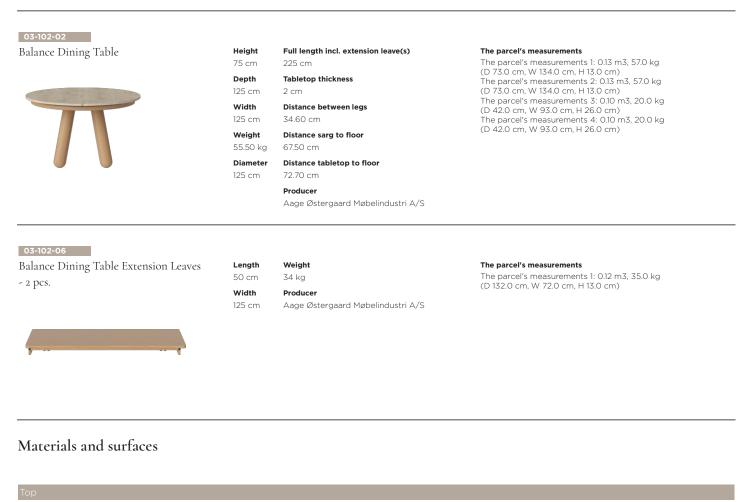

03-102-02

# Balance Dining Table

## Specifications

| Country of origin                 | Assembly                                                                            | Height             | Depth                 | Width                  | Weight                     |
|-----------------------------------|-------------------------------------------------------------------------------------|--------------------|-----------------------|------------------------|----------------------------|
| Bosnia and Herzegovina            | Legs/Base to be mounted                                                             | 75 cm              | 125 cm                | 125 cm                 | 55.50 kg                   |
| Diameter                          | Full length incl. extension leave(s)                                                | Tabletop thickness | Distance between legs | Distance sarg to floor | Distance tabletop to floor |
| 125 cm                            | 225 cm                                                                              | 2 cm               | 34.60 cm              | 67.50 cm               | 72.70 cm                   |
| Producer                          | The parcel's measurements                                                           |                    |                       |                        |                            |
| Aage Østergaard Møbelindustri A/S | The parcel's measurements 1: 0.13 m3, 57.0 kg<br>(D 73.0 cm, W 134.0 cm, H 13.0 cm) |                    |                       |                        |                            |
|                                   | The parcel's measurements 2: 0.13 m3, 57.0 kg<br>(D 73.0 cm, W 134.0 cm, H 13.0 cm) |                    |                       |                        |                            |
|                                   | The parcel's measurements 3: 0.10 m3, 20.0 kg<br>(D 42.0 cm, W 93.0 cm, H 26.0 cm)  |                    |                       |                        |                            |
|                                   | The parcel's measurements 4: 0.10 m3, 20.0 kg<br>(D 42.0 cm, W 93.0 cm, H 26.0 cm)  |                    |                       |                        |                            |