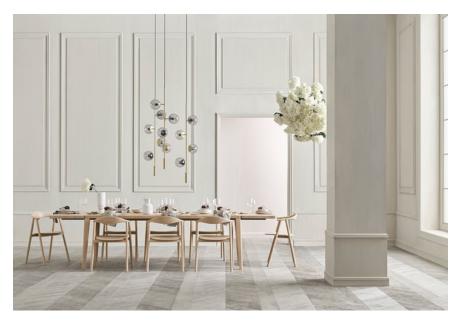

# Graceful series

Designed by Michael H. Nielsen, Denmark

Designer Michael H. Nielsen created the Graceful series based on the principle 'less is more'. The details are kept to a minimum, allowing each design to speak its own distinctive language. The series includes tables such as desks, dining tables and coffee tables, as well as a bench, all sharing the characteristic unbroken tabletop surface and sloping legs that emphasizes a clean and classic look. Graceful is crafted in Europe in solid FSC® certified oak and is available in different sizes and formats.