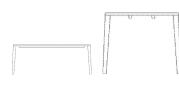

# Graceful series

Designed by Michael H. Nielsen, Denmark

Designer Michael H. Nielsen created the Graceful series based on the principle 'less is more'. The details are kept to a minimum, allowing each design to speak its own distinctive language. The series includes tables such as desks, dining tables and coffee tables, as well as a bench, all sharing the characteristic unbroken tabletop surface and sloping legs that emphasizes a clean and classic look. Graceful is crafted in Europe in solid FSC® certified oak and is available in different sizes and formats.