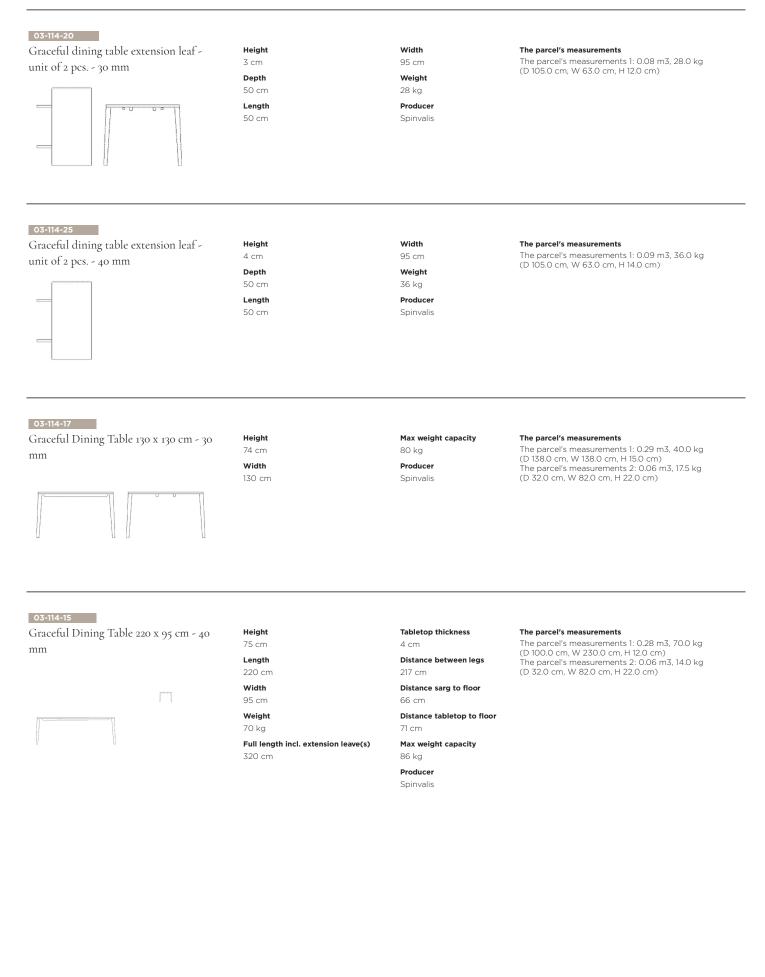

# Graceful Dining Table 220 x 95 cm - 40 mm

# Specifications

| Country of origin                                                                             | Assembly                                                                              | Height                   | Length                 | Width                         | Weight              |
|-----------------------------------------------------------------------------------------------|---------------------------------------------------------------------------------------|--------------------------|------------------------|-------------------------------|---------------------|
| Croatia                                                                                       | Delivered unassembled                                                                 | 75 cm                    | 220 cm                 | 95 cm                         | 70 kg               |
| Full length incl. extension<br>leave(s)                                                       | Tabletop thickness                                                                    | Distance between<br>legs | Distance sarg to floor | Distance tabletop to<br>floor | Max weight capacity |
|                                                                                               | 4 cm                                                                                  |                          |                        |                               |                     |
| 320 cm                                                                                        |                                                                                       | 217 cm                   | 66 cm                  | 71 cm                         | 86 kg               |
| Producer                                                                                      | The parcel's measurements                                                             |                          |                        |                               |                     |
| Spinvalis The parcel's measurements 1: 0.28 m3, 70.0 kg   (D 100.0 cm, W 230.0 cm, H 12.0 cm) |                                                                                       |                          |                        |                               |                     |
|                                                                                               | The parcel's measurements 2: 0.06 m3, 14.0<br>kg<br>(D 32.0 cm, W 82.0 cm, H 22.0 cm) |                          |                        |                               |                     |