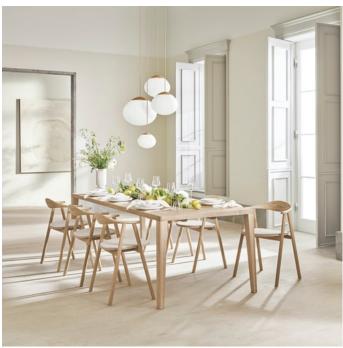

# Graceful series

Designed by Michael H. Nielsen, Denmark

Designer Michael H. Nielsen created the Graceful series based on the principle 'less is more'. The details are kept to a minimum, allowing each design to speak its own distinctive language. The series includes tables such as desks, dining tables and coffee tables, as well as a bench, all sharing the characteristic unbroken tabletop surface and sloping legs that emphasizes a clean and classic look. Graceful is crafted in Europe in solid FSC® certified oak and is available in different sizes and formats.