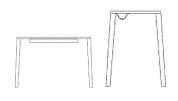

# Graceful series

Designed by Michael H. Nielsen, Denmark

Designer Michael H. Nielsen created the Graceful series based on the principle 'less is more'. The details are kept to a minimum, allowing each design to speak its own distinctive language. The series includes tables such as desks, dining tables and coffee tables, as well as a bench, all sharing the characteristic unbroken tabletop surface and sloping legs that emphasizes a clean and classic look. Graceful is crafted in Europe in solid FSC® certified oak and is available in different sizes and formats.

# 03-114-35

Graceful Desk 110 x 50, H74 cm

| Weight |
|--------|
| 10 kg  |

**Tabletop thickness** 3 cm

**Producer** Spinvalis