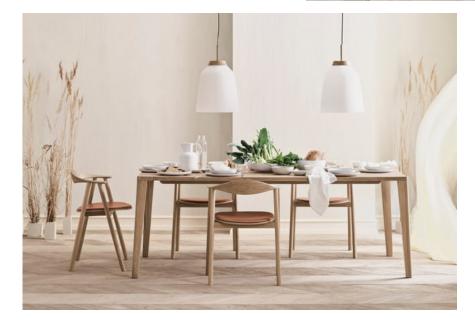

# Graceful series

Designed by Michael H. Nielsen, Denmark

Designer Michael H. Nielsen created the Graceful series based on the principle 'less is more'. The details are kept to a minimum, allowing each design to speak its own distinctive language. The series includes tables such as desks, dining tables and coffee tables, as well as a bench, all sharing the characteristic unbroken tabletop surface and sloping legs that emphasizes a clean and classic look. Graceful is crafted in Europe in solid FSC® certified oak and is available in different sizes and formats.