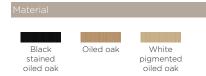

03-114-70

Graceful Coffee Table 90 x 90 x H42 cm



| Weight                      |
|-----------------------------|
| 15 kg<br>Tabletop thickness |
| 2.50 cm                     |
| Producer                    |
| Spinvalis                   |

#### The parcel's measurements

The parcel's measurements 1: 0.03 m3, 170 kg (D 4.0 cm, W 92.0 cm, H 92.0 cm) The parcel's measurements 2: 0.02 m3, 6.5 kg (D 17.0 cm, W 49.0 cm, H 22.0 cm)

# 03-114-35

Graceful Desk 110 x 50, H74 cm



| Weight |
|--------|
| 10 kg  |

**Tabletop thickness** 3 cm

**Producer** Spinvalis

#### The parcel's measurements

The parcel's measurements 1: 0.04 m3, 10.0 kg (D 54.0 cm, W 114.0 cm, H 6.0 cm) The parcel's measurements 2: 0.03 m3, 6.5 kg (D 27.0 cm, W 76.0 cm, H 17.0 cm)

Bolia.com

# Materials and surfaces