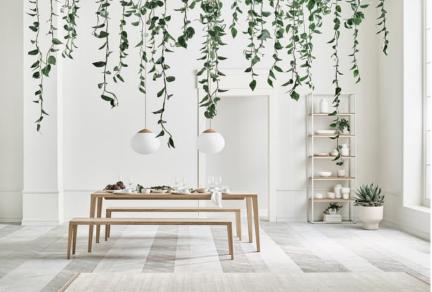

# Graceful series

Designed by Michael H. Nielsen, Denmark

Designer Michael H. Nielsen created the Graceful series based on the principle 'less is more'. The details are kept to a minimum, allowing each design to speak its own distinctive language. The series includes tables such as desks, dining tables and coffee tables, as well as a bench, all sharing the characteristic unbroken tabletop surface and sloping legs that emphasizes a clean and classic look. Graceful is crafted in Europe in solid FSC® certified oak and is available in different sizes and formats.