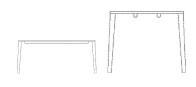

# Graceful Dining Table 160 x 95 cm - 30 mm

# Specifications

| Country of origin           | Assembly                                                                              | Height           | Length           | Width                | Weight     |
|-----------------------------|---------------------------------------------------------------------------------------|------------------|------------------|----------------------|------------|
| Croatia                     | Delivered unassembled                                                                 | 74 cm            | 160 cm           | 95 cm                | 44 kg      |
| Full length incl. extension | Tabletop thickness                                                                    | Distance between | Distance sarg to | Distance tabletop to | Max weight |
| leave(s)                    | 3 cm                                                                                  | legs             | floor            | floor                | capacity   |
| 260 cm                      |                                                                                       | 157 cm           | 66 cm            | 71 cm                | 56 kg      |
| Producer                    | The parcel's measurements                                                             |                  |                  |                      |            |
| Spinvalis                   | The parcel's measurements 1: 0.19 m3, 44.0 kg<br>(D 100.0 cm, W 170.0 cm, H 11.0 cm)  |                  |                  |                      |            |
|                             | The parcel's measurements 2: 0.06 m3, 14.0<br>kg<br>(D 32.0 cm, W 22.0 cm, H 82.0 cm) |                  |                  |                      |            |