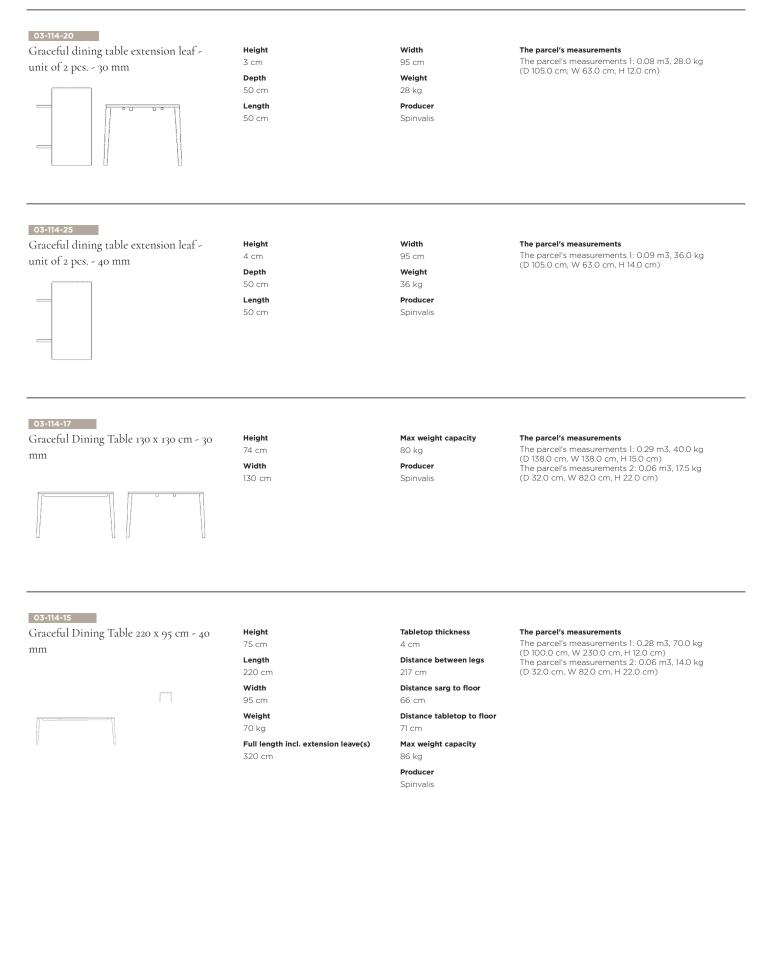

# 03-114-05

Graceful Dining Table 180 x 95 cm - 30 mm

| <b>Height</b><br>74 cm                      |
|---------------------------------------------|
| <b>Length</b><br>180 cm                     |
| <b>Width</b><br>95 cm                       |
| <b>Weight</b><br>51 kg                      |
| Full length incl. extension leave(s) 280 cm |

**Tabletop thickness** 

3 cm Distance between legs 177 cm Distance sarg to floor 66 cm Distance tabletop to floor 71 cm

Max weight capacity 66 kg

Producer Spinvalis

#### The parcel's measurements

The parcel's measurements 1: 0.21 m3, 51.0 kg (D 100.0 cm, W 190.0 cm, H 11.0 cm) The parcel's measurements 2: 0.06 m3, 14.0 kg (D 32.0 cm, W 82.0 cm, H 22.0 cm)

## 03-114-10

Graceful Dining Table 200 x 95 cm - 30 mm

## Height 74 cm Length 200 cm Width 95 cm Weight 58 kg Full length incl. extension leave(s) 300 cm

**Tabletop thickness** 3 cm **Distance between legs** 197 cm Distance sarg to floor 66 cm Distance tabletop to floor 71 cm Max weight capacity 76 kg Producer Spinvalis

### The parcel's measurements

The parcel's measurements 1: 0.23 m3, 58.0 kg (D 100.0 cm, W 210.0 cm, H 11.0 cm) The parcel's measurements 2: 0.06 m3, 14.0 kg (D 32.0 cm, W 82.0 cm, H 22.0 cm)