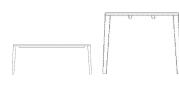

Graceful Dining Table 160 x 95 cm - 30 mm

## Height 74 cm Length 160 cm Width 95 cm Weight 44 kg Full length incl. extension leave(s) 260 cm

**Tabletop thickness** 3 cm Distance between legs 157 cm Distance sarg to floor 66 cm Distance tabletop to floor 71 cm Max weight capacity 56 kg